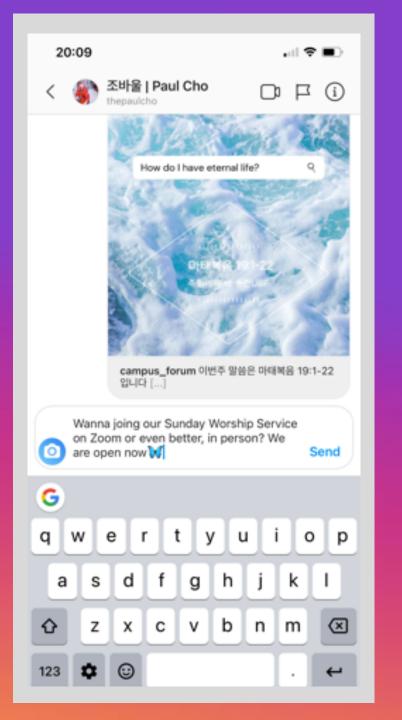

## **Gospel Contents**

13.9k 1.3m Share

Reaction

After reaching your general public or specific target audience, start posting gospel related contents to plant the seed

STOLLING THE R

Gain followers by posting relative contents for your audience #your\_vibe\_and\_style\_is \_important

thepaulcho This account's vibe is on point! choabraham8888 @thepaulcho Indeed, friend!

•••